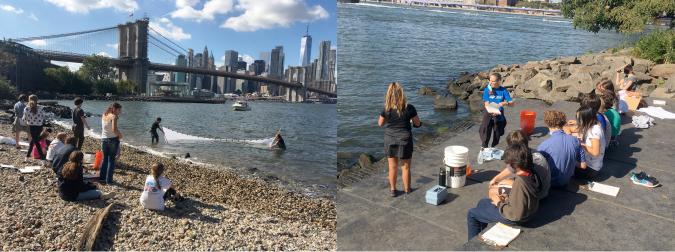

## Day in the Life of the Hudson River 10/14/21 BROOKLYN BRIDGE PARK (EAST), BROOKLYN RIVER MILE: 1.7 Pebble Beach, Pier 1 (EAST RIVER)

Salt Front: ~ RM 49 Packer Collegiate Institute- Jessica Genter and 8 adults 76 students, 7<sup>th</sup> grade Latitude 40.70445 N & Longitude – 73.99373 W

Location: Pier 5 of Brooklyn Bridge Park, Brooklyn, NY Area: Developed set of piers with some grass. Surrounding Land Use: 70% Urban/residential; 20% Industrial/commercial; 10% beach Sampling Site: South of boat marina and in front of the soccer field. Shoreline: Beach, Riprap River Bottom: Sandy, Muddy, Rocky Water: calm