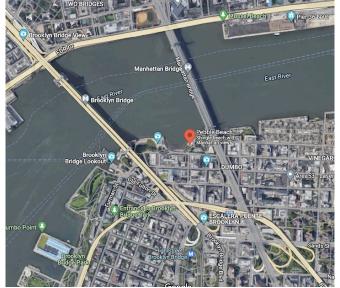

## Day in the Life of the Hudson River 10/14/21 BROOKLYN BRIDGE PARK (EAST), BROOKLYN RIVER MILE: 1.7 Pebble Beach, Pier 1 (EAST RIVER)

Salt Front: ~ RM 49 Packer Collegiate Institute- Jessica Genter and 8 adults 76 students, 7<sup>th</sup> grade Latitude 40.70445 N & Longitude – 73.99373 W

Location: Pier 5 of Brooklyn Bridge Park, Brooklyn, NY Area: Developed set of piers with some grass. Surrounding Land Use: 70% Urban/residential; 20% Industrial/commercial; 10% beach Sampling Site: South of boat marina and in front of the soccer field. Shoreline: Beach, Riprap River Bottom: Sandy, Muddy, Rocky Water: calm